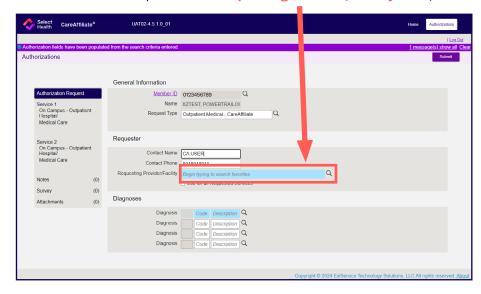

1. Select the search option in the Requesting Provider/Facility field (if a clinician) or the Facility field (if a facility).

2. Search provider/facility by NPI# (preferred) or name.

The network status will display to the right as shown here.