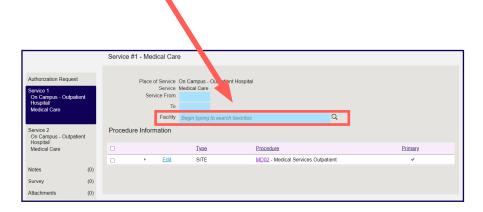

1. Select the search option in the Requesting Provider/Facility field (if a clinician) or the Facility field (if a facility).

2. Search provider/facility by NPI# (preferred) or name.

The network status will display to the right as shown here.