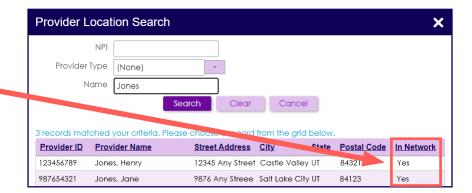

## Instructions for Accessing Provider/Facility Network Status

For providers with multiple locations, CareAffiliate users need to select the location considered in-network to avoid a possible out-of-network denial. Now you can view the network status. This new functionality also helps identify incorrect information so that it can be solved earlier in the process. Follow these instructions for accessing this information:

1. Select the search option in the Requesting Provider/Facility field (if a clinician) or the Facility field (if a facility).

2. Search provider/facility by NPI# (preferred) or name.

The network status will display to the right as shown here.